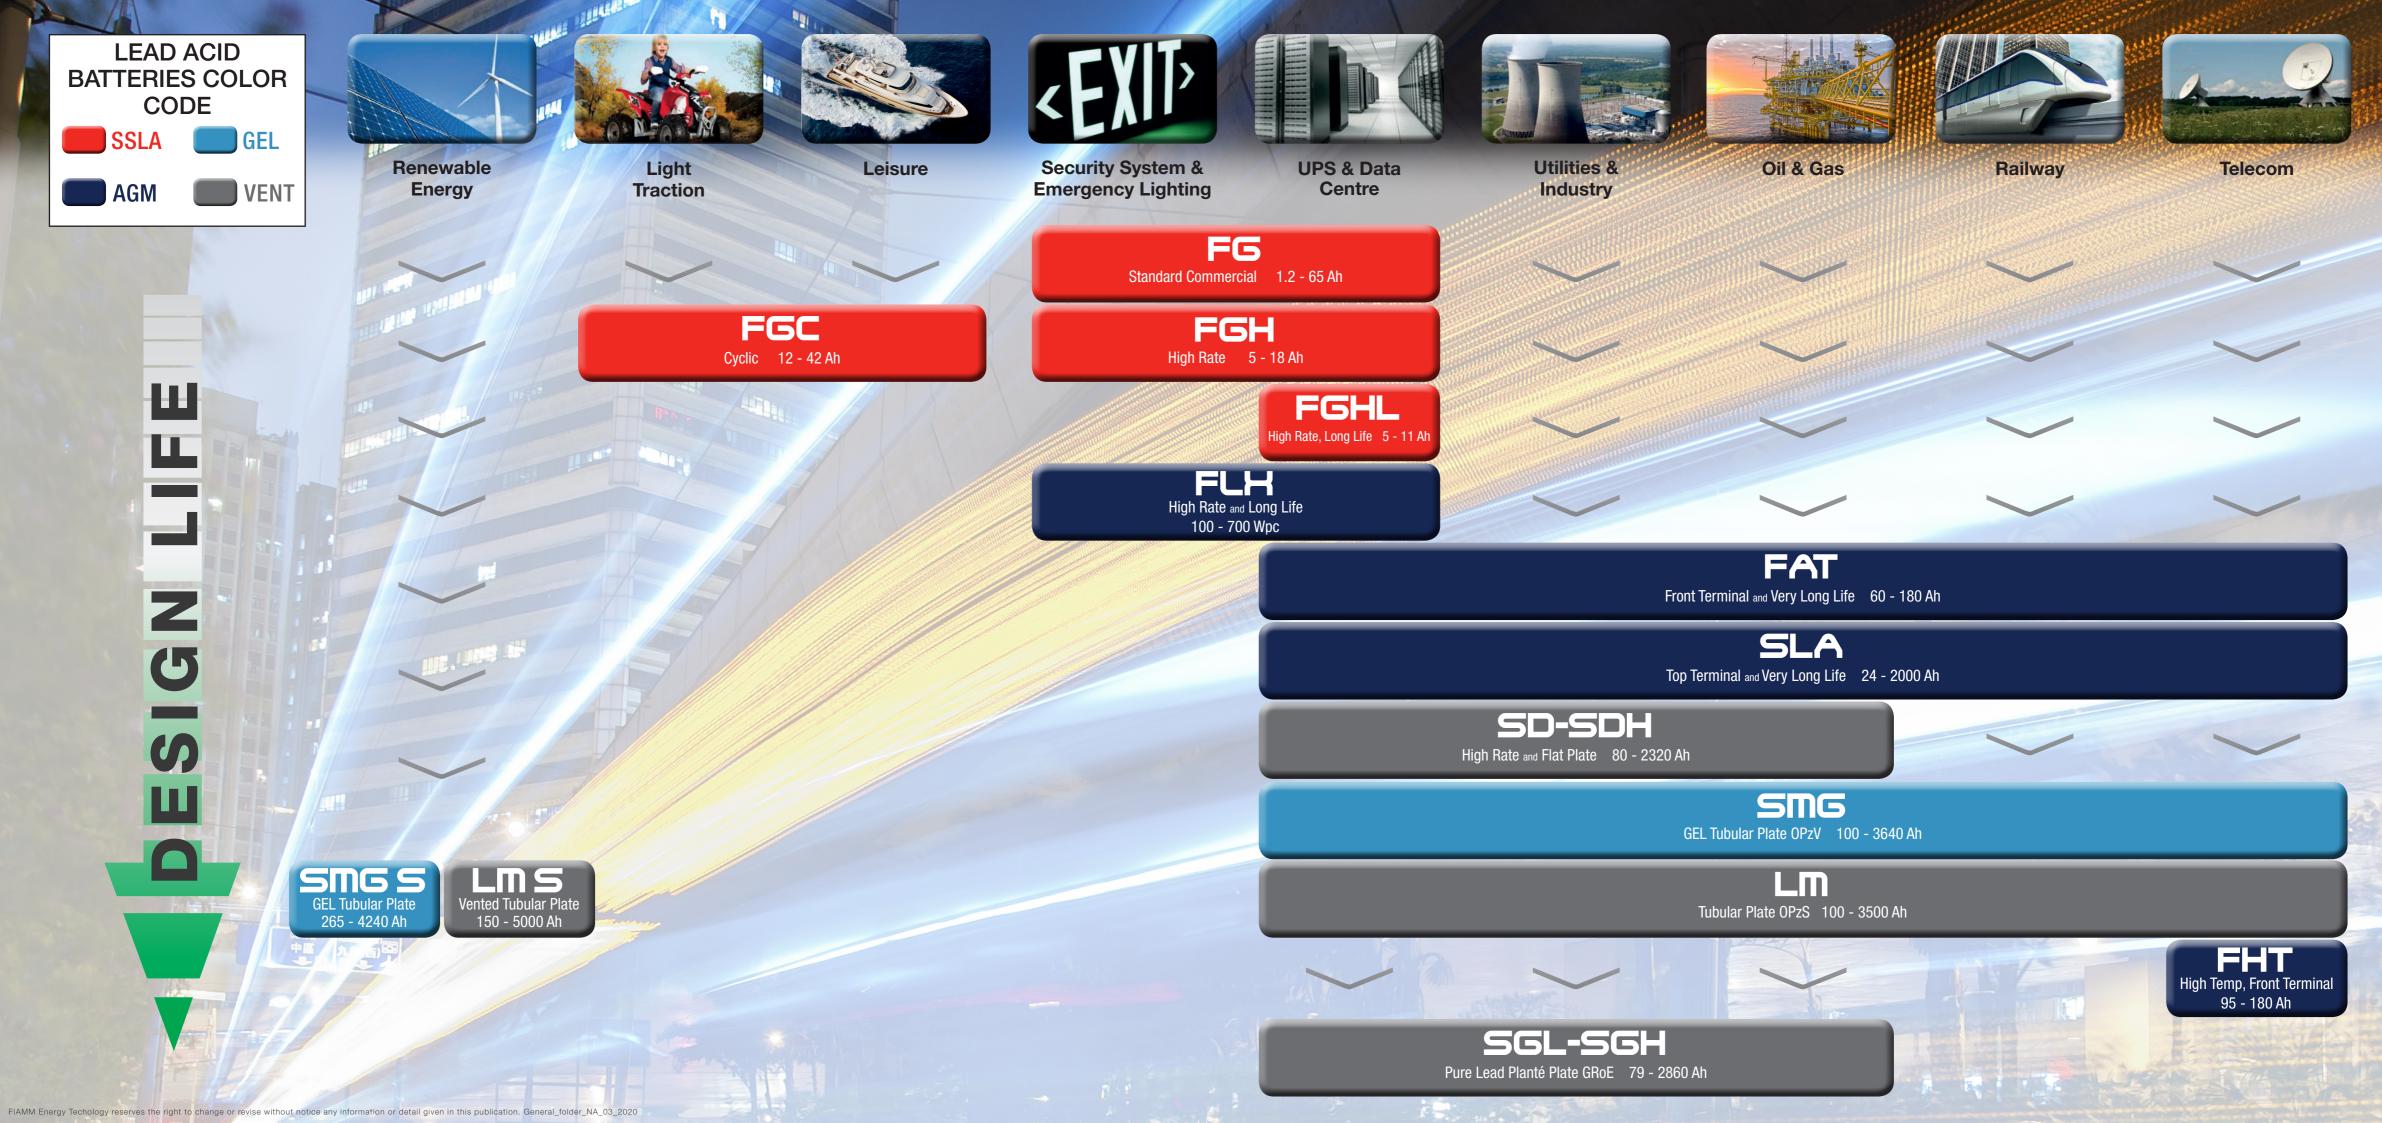

# **ALL BATTERIES RANGES**

## AGM VRLA

FIAMM AGM batteries have optimized internal gas recombination and are maintenance free without topping up. They are non-spillable, non-harzardous for transportation and 100% recyclable.

### AGM VRLA SSLA

The SSLA battery range has been designed to cover a wide range of applications. The footprint of products are ideal for critical installations.

Connection is simple on smaller models sizes thanks to the easy 'fast-on' terminals.

#### **GEL VRLA**

FIAMM GEL batteries are maintenance free and combine the benefits of a gelled electrolyte which provides a longer life and wider temperature operating range.

FLOODED

FIAMM vented batteries are available for several discharge profiles and for applications with unstable grid and deep discharge rate. Minimun maintenance and topping