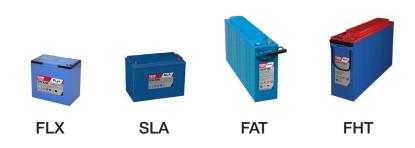

### AGM VRLA SSLA

The SSLA battery range has been designed to cover a wide range of applications. The footprint of products are ideal for critical installations.

Connection is simple on smaller models sizes thanks to the easy 'fast-on' terminals.