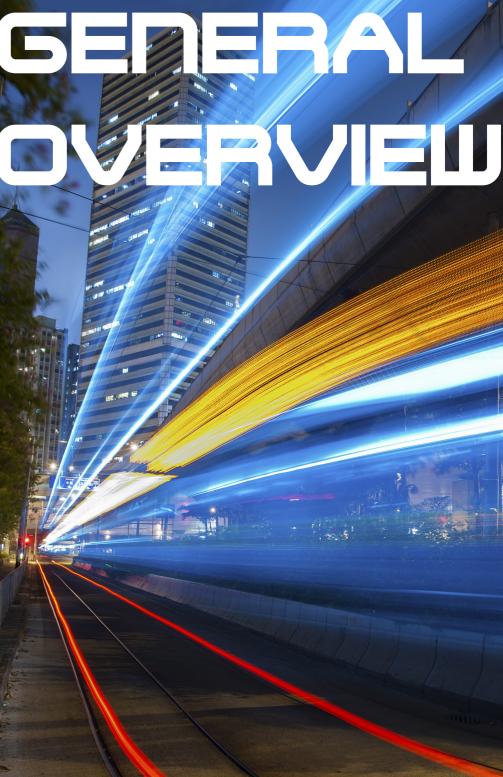

### **AGM VRLA**

FIT

FHT

FIAMM AGM batteries have optimized internal gas recombination and are maintenance free without topping up. They are non-spillable, non-harzardous for transportation and 100% recyclable.

#### **AGM VRLA SSLA**

**FGC** 

**FGHL** 

The SSLA battery range has been designed to cover a wide range of applications. The footprint of products are ideal for critical installations.

Connection is simple on smaller models sizes thanks to the easy 'fast-on' terminals.

#### **GEL VRLA**

**OPzV** 

GEL batteries are maintenance free and combine the benefits of a gelled electrolyte which provides a longer life and wider temperature operating range.

## FLOODED

SGL

SGH

Solar

Solar

FIAMM vented batteries are available for several discharge profiles and for applications with unstable grid and deep discharge rate.

FIAMM Asia Pacific PTE LTD 21 Toh Guan Road East, #09-08 608609 Singapore - Republic of Singapore