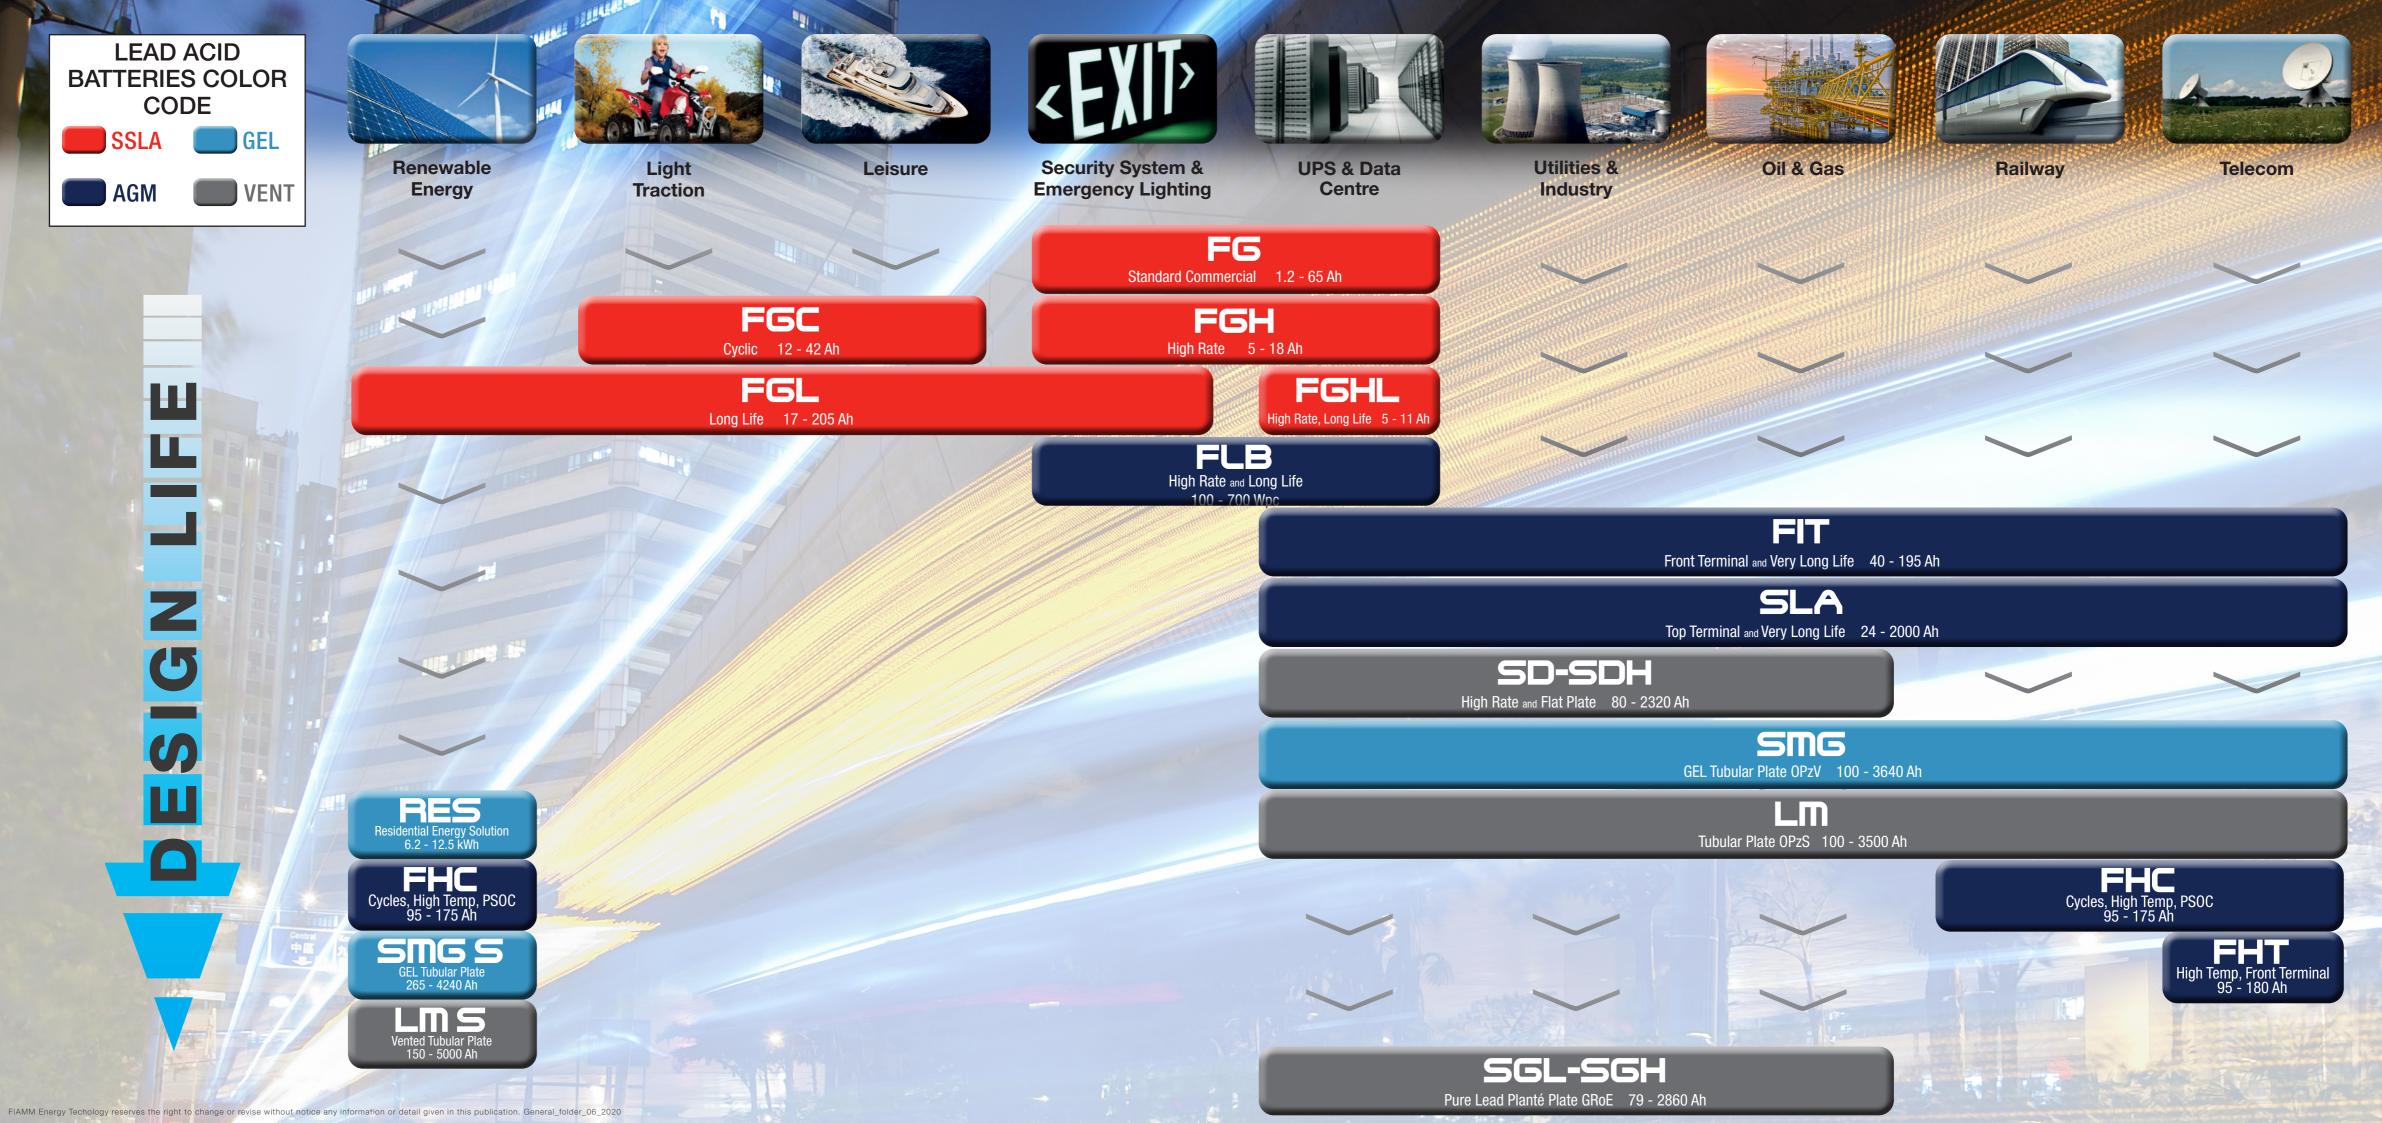

## AGM VRLA

FIAMM AGM batteries have optimized internal gas recombination and are maintenance free without topping up. They are non-spillable, non-harzardous for transportation and 100% recyclable.

#### AGM VRLA SSLA

The SSLA battery range has been designed to cover a wide range of applications. The footprint of products are ideal for critical installations.

Connection is simple on smaller models sizes thanks to the easy 'fast-on' terminals.

GEL VRLA

FIAMM GEL batteries are maintenance free and combine the benefits of a gelled electrolyte which provides a longer life and wider temperature operating range.

#### FLOODED

FIAMM vented batteries are available for several discharge profiles and for applications with unstable grid and deep discharge rate. Minimun maintenance and topping

up are required.

Headquarters **FIAMM Energy Technology S.p.A.** Viale Europa, 75 36075 Montecchio Maggiore (VI) - Italy Tel. +39 0444 709311 Fax +39 0444 694178