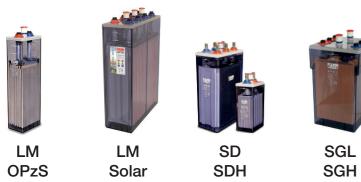

#### FLOODED

FIAMM vented batteries are available for several discharge profiles and for applications with unstable grid and deep discharge rate. Minimun maintenance and topping

up are required.

Headquarters **FIAMM Energy Technology S.p.A.** Viale Europa, 75 36075 Montecchio Maggiore (VI) - Italy Tel. +39 0444 709311 Fax +39 0444 694178