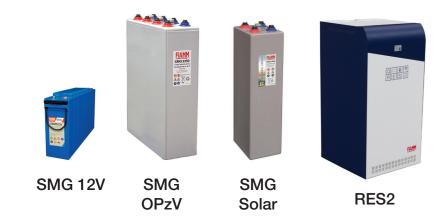

#### FLOODED

FIAMM vented batteries are available for several discharge profiles and for applications with unstable grid and deep discharge rate. Minimun maintenance and topping

up are required.

Headquarters **FIAMM Energy Technology S.p.A.** Viale Europa, 75 36075 Montecchio Maggiore (VI) - Italy Tel. +39 0444 709311 Fax +39 0444 694178