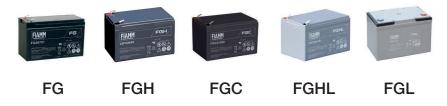

## AGM VRLA

FIAMM AGM batteries have optimized internal gas recombination and are maintenance free without topping up. They are non-spillable, non-harzardous for transportation and 100% recyclable.