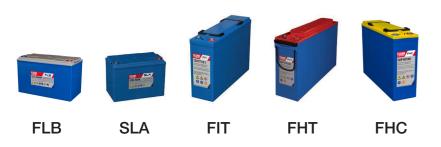

#### AGM VRLA SSLA

The SSLA battery range has been designed to cover a wide range of applications. The footprint of products are ideal for critical installations.

Connection is simple on smaller models sizes thanks to the easy 'fast-on' terminals.